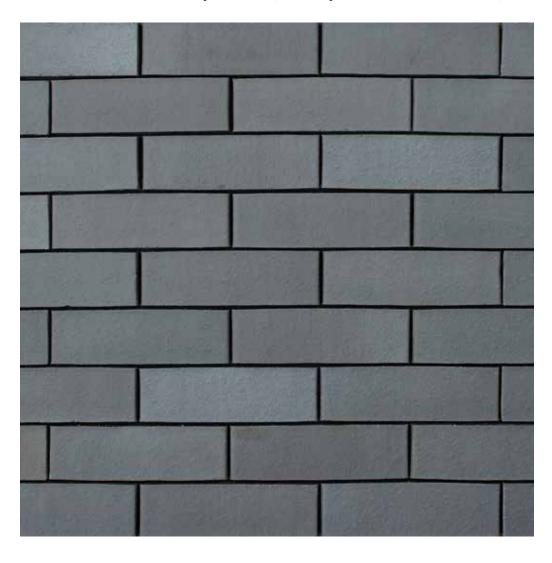

## Class A Blue Black Solid Engineering brick

These Class A Bricks are part of our Westminster Blue Black family of bricks, where you will also find Class B, Solid and Perforated versions.

size

215 x 102.5 x 65mm also available in 73mm & 80mm