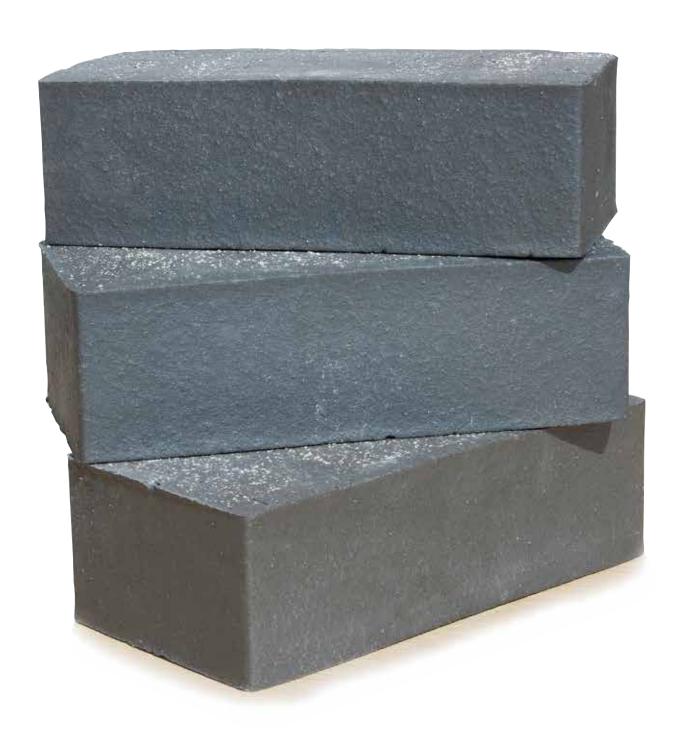

## Class A Blue Black Solid Engineering brick

These Class A Bricks are part of our Westminster Blue Black family of bricks, where you will also find Class B, Solid and Perforated versions.

size

215 x 102.5 x 65mm also available in 73mm & 80mm