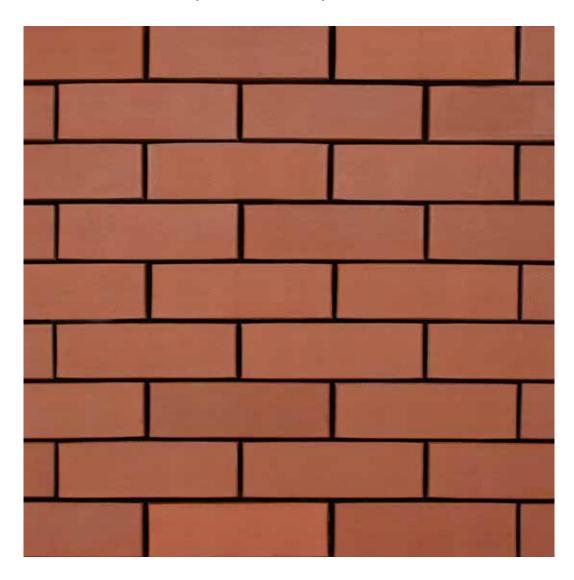

## Class A Red Solid Engineering brick

These Class A Bricks are part of our Richmond Smooth Red family of bricks, where you will also find Class B, Solid and Perforated versions.

size

215 x 102.5 x 65mm also available in 73mm & 80mm