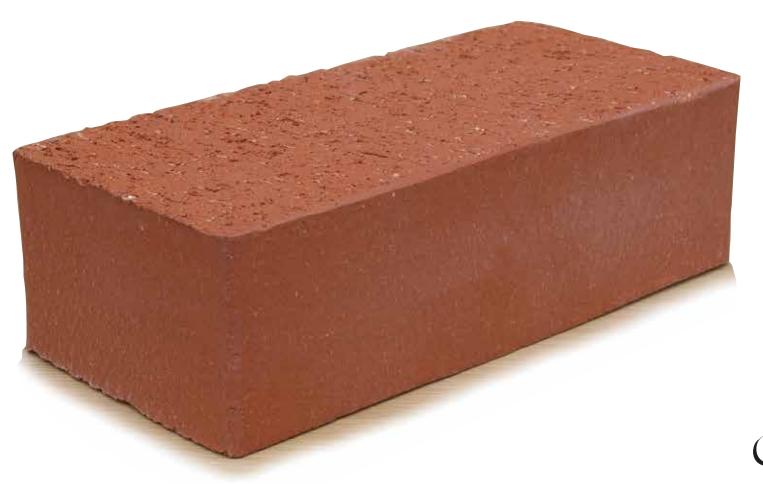

## Class A Red Solid Engineering brick

These Class A Bricks are part of our Richmond Smooth Red family of bricks, where you will also find Class B, Solid and Perforated versions.

size

215 x 102.5 x 65mm also available in 73mm & 80mm