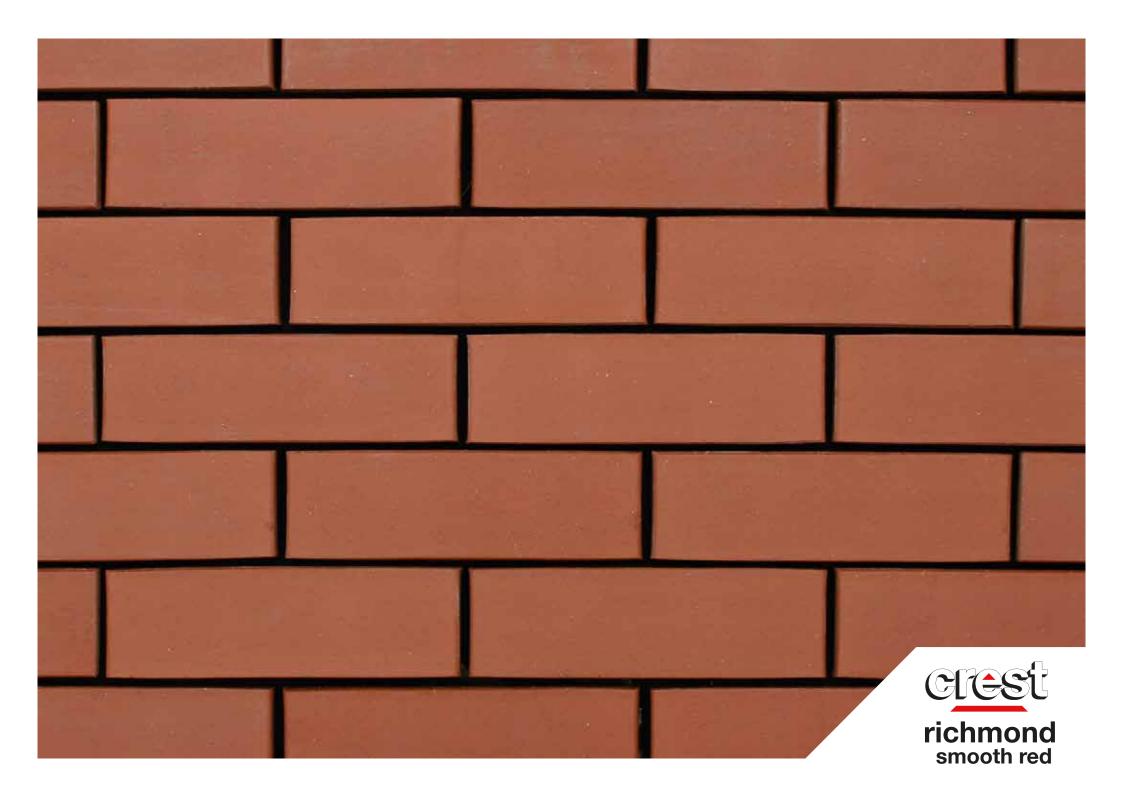

## **Richmond Smooth Red** Class B Quality

**size** 215 x 102.5 x 65mm

compressive strength ≥ 95 N/mm²

water absorption ≤3%

**durability** FL / F2

weight per pack 65mm: 1240kg

**pack size** 65mm: 560

active soluble salts content S2