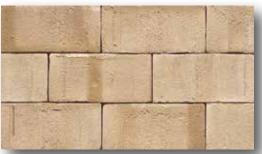

## Paving the way...

At Crest we can provide a wide range of specialist paving bricks to enhance paths, driveways and feature work. Our Priory Collection of clay paving bricks are available in six colours shown below. Technical details can be found overleaf.

Priory Charcoal Blue

Priory Golden Buff

Priory Heather

Priory Yellow

Priory Multi Red

Priory Silver Sand

To find out more about our range of Priory Paving Bricks please contact the Crest team on 01430 432667.