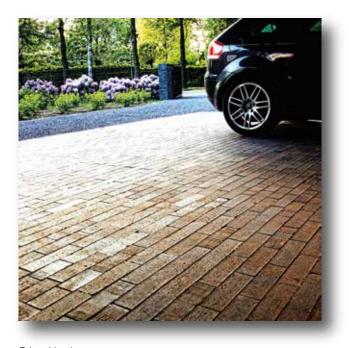

Priory paving bricks also available in two additional sizes: 240 x 115 x 52mm & 240 x 52 x 52mm

Priory Heather

Priory Charcoal Blue

To order samples or to find out more about our range of Paving Bricks please contact the Crest team on 01430 432667.