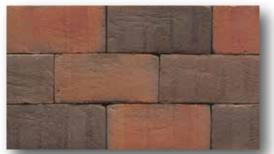

## Paving the way...

At Crest we can provide a wide range of specialist paving bricks to enhance paths, driveways and feature work. Our Priory Collection of clay paving bricks are available in six colours shown below. Technical details can be found overleaf.

Priory Charcoal Blue

Priory Golden Buff

Priory Heather

Priory Yellow

Priory Multi Red

Priory Silver Sand

To find out more about our range of Priory Paving Bricks please contact the Crest team on 01430 432667.