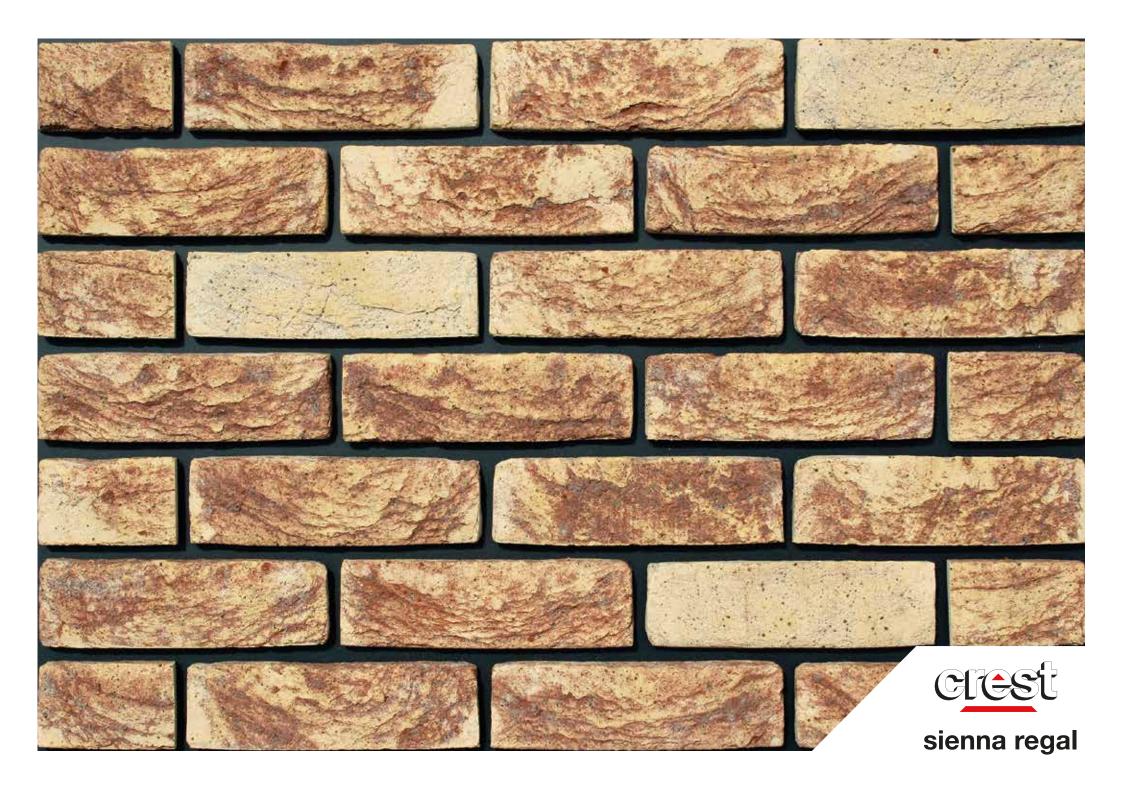

## sienna regal

size 50mm and 65mm

compressive strength 25 N/mm<sup>2</sup>

water absorption 17%

**durability** FL / F2

weight per pack 50mm: 1500kg, 65mm: 1600kg

**pack size** 50mm: 935, 65mm: 730

active soluble salts content S2

dry weight per brick 50mm: 1.6kg, 65mm: 2.19kg

dimensional tolerences T1 Range Category R1

(E EN 771-1 Cat. I - HD

**call us** 01430 432667

email info@crest-bst.co.uk

www. crest-bst.co.uk

**visit our showroom** Howdenshire Way Knedlington Road Howden DN14 7HZ