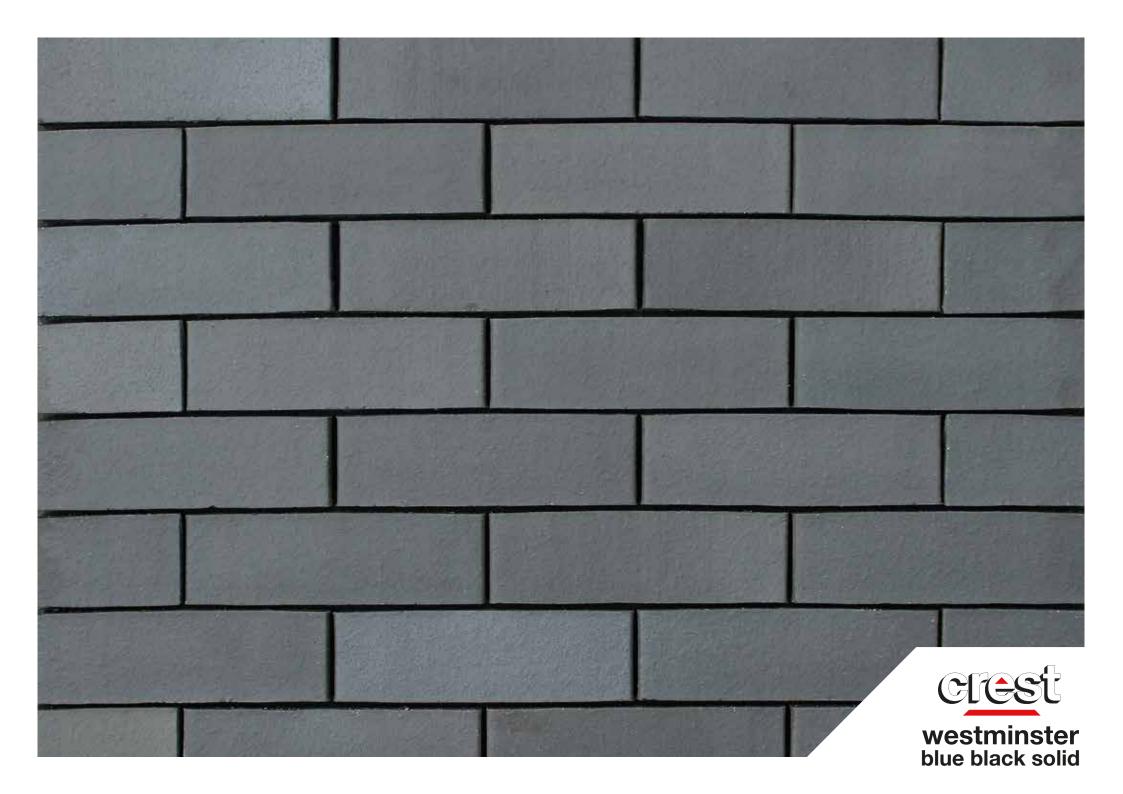

## Westminster Blue Black Solid 73.

**size** 215 x 102.5 x 73mm

compressive strength ≥ 75 N/mm²

water absorption ≤ 3%

**durability** FL / F2

weight per pack 1570kg

**pack size** 73mm: 432

active soluble salts content S2

**dry weight per brick** 3.6kg

**dimensional tolerences** T2 Range Category R1

**call us** 01430 432667

email info@crest-bst.co.uk

www. crest-bst.co.uk

**visit our showroom** Howdenshire Way Knedlington Road Howden DN14 7HZ