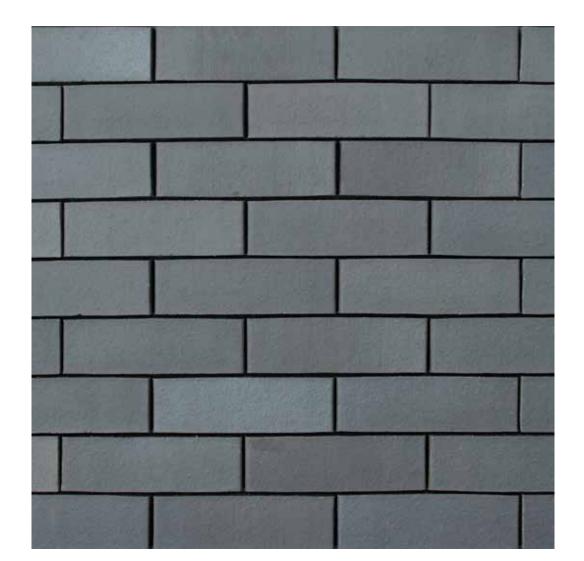

## Westminster Blue Black Solid 73.

**size** 215 x 102.5 x 73mm

compressive strength ≥ 75 N/mm²

water absorption ≤ 3%

**durability** FL / F2

weight per pack 1570kg

**pack size** 73mm: 432

active soluble salts content S2

**dry weight per brick** 3.6kg

**dimensional tolerences** T2 Range Category R1

**call us** 01430 432667

email info@crest-bst.co.uk

www. crest-bst.co.uk

**visit our showroom** Howdenshire Way Knedlington Road Howden DN14 7HZ