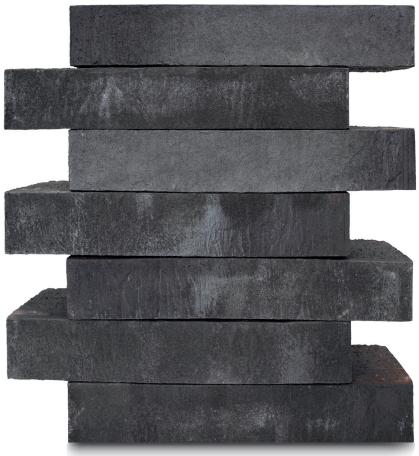

## Smoked Black Linea Aquaterra

The 'Linea Aquaterra' range of long format bricks lend themselves to a wide range of building applications and architectural styles, for both commercial and residential. The Linea Aquaterra bricks have a very natural finish with softer texture. The reverse face of these bricks can also be used to good effect.