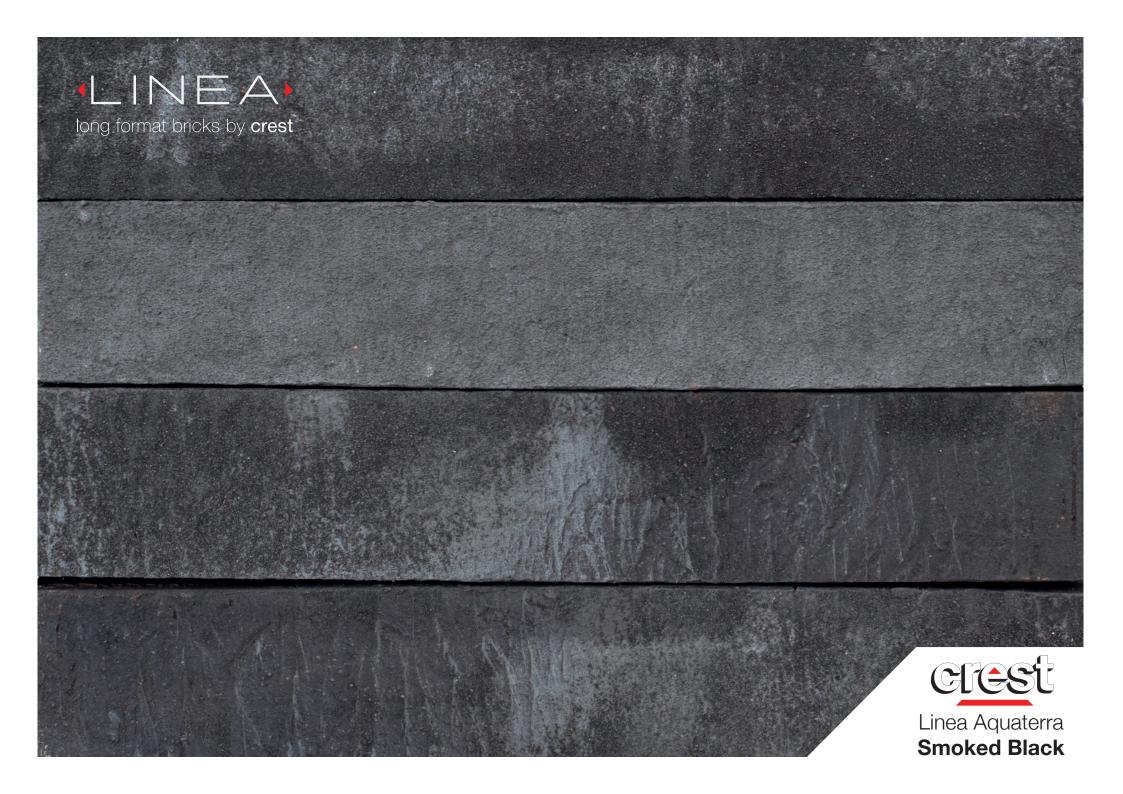

## Smoked Black Linea Aquaterra

The 'Linea Aquaterra' range of long format bricks lend themselves to a wide range of building applications and architectural styles, for both commercial and residential. The Linea Aquaterra bricks have a very natural finish with softer texture. The reverse face of these bricks can also be used to good effect.